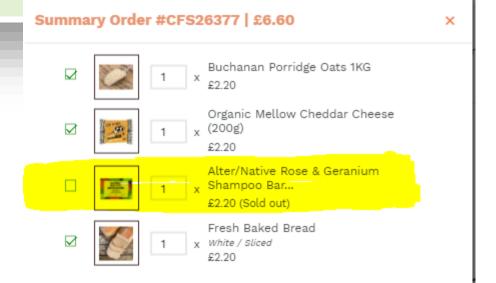

## Out of stock items on repeat order

If an item is out of stock or sold out the system will allow you to tick the item when you repeat an order.

If an item is out of stock/sold out, you will receive the message below.