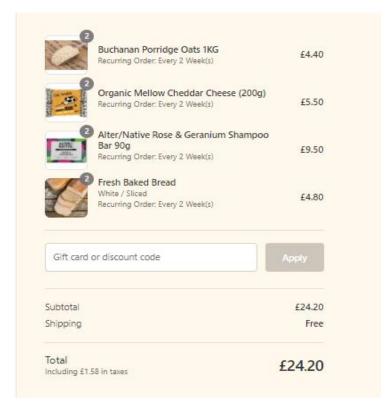

# Check out/delivery options for baskets under £25

**MINIMUM ORDER VALUE** for local delivery is £25 plus £1.95 delivery charge per order.

If you have placed an order below £25 you will only see the click & collect option.

If you wish to have home delivery you will need click on **CART** to continue shopping and bring your order value to £25. Then check out as normal and the delivery options will be visible.