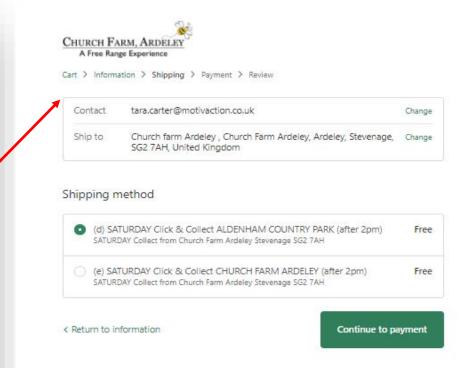

# Check out/delivery options for baskets under £25

**MINIMUM ORDER VALUE** for local delivery is £25 plus £1.95 delivery charge per order.

If you have placed an order below £25 you will only see the click & collect option.

If you wish to have home delivery you will need click on **CART** to continue shopping and bring your order value to £25. Then check out as normal and the delivery options will be visible.