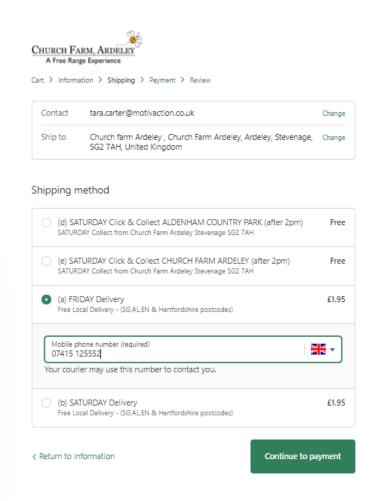

# Check out/delivery options for baskets over £25

Orders over £25 can select either a Friday or Saturday delivery option.

Delivery slots are limited so please order early to secure your preferred delivery day.

If only one delivery day is showing that means the other day is full.