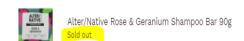

## Out of stock items on repeat order

If an item is out of stock or sold out the system will allow you to tick the item when you repeat an order.

If an item is out of stock/sold out, you will receive the message below.