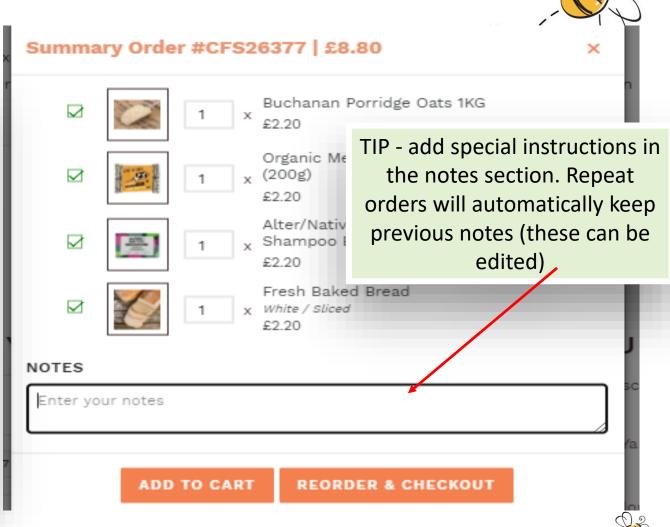

## Repeating a previous order

You can now edit and amend previous orders.

- 1. Log in
- 2. Go to my account
- 3. Order History will atomically show

## Repeating a previous order - continued

- 4. Under "My Account", select the **reorder button** next to the order you want to repeat/edit. A pop up box will appear with your previous items selected.
- 5. Untick any items you do not wish to include this week.
- 6. Select **add to cart** and continue shopping for new items OR **reorder & checkout** if you are finished.