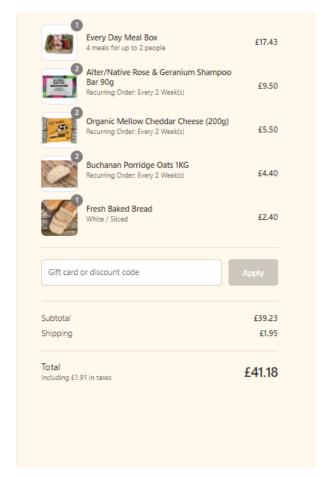

# Check out/delivery options for baskets over £25

Orders over £25 can select either a Friday or Saturday delivery option.

Delivery slots are limited so please order early to secure your preferred delivery day.

If only one delivery day is showing that means the other day is full.