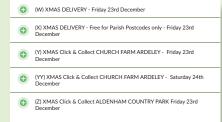

#### Delivery Dates for the Christmas period:

Friday 23rd December

Friday 30th December

midday)

Click & Collect Dates from

Saturday 31st December (up until midday)

**Church Farm Ardeley** 

Saturday 24th December (up until

Friday 23rd December (0900 – 1700)

Friday 23rd December

Friday 30th December

We will be delivering on Friday the 30th of December, and we won't be delivering on the Saturday 31st. We will have click and collect slots available on the Saturday 31st December up until midday. These slots will be released as normal (11am on Tuesday the 20th December).